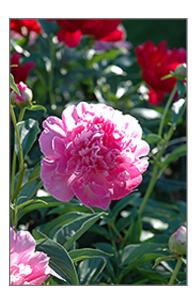

## **Ornamental Features**

Bouquet Perfect Peony features bold lightly-scented pink flowers at the ends of the stems from late spring to early summer. The flowers are excellent for cutting. Its compound leaves remain green in color throughout the season.

Bouquet Perfect Peony is recommended for the following landscape applications;

- Mass Planting
- General Garden Use

Bouquet Perfect Peony flowers Photo courtesy of NetPS Plant Finder